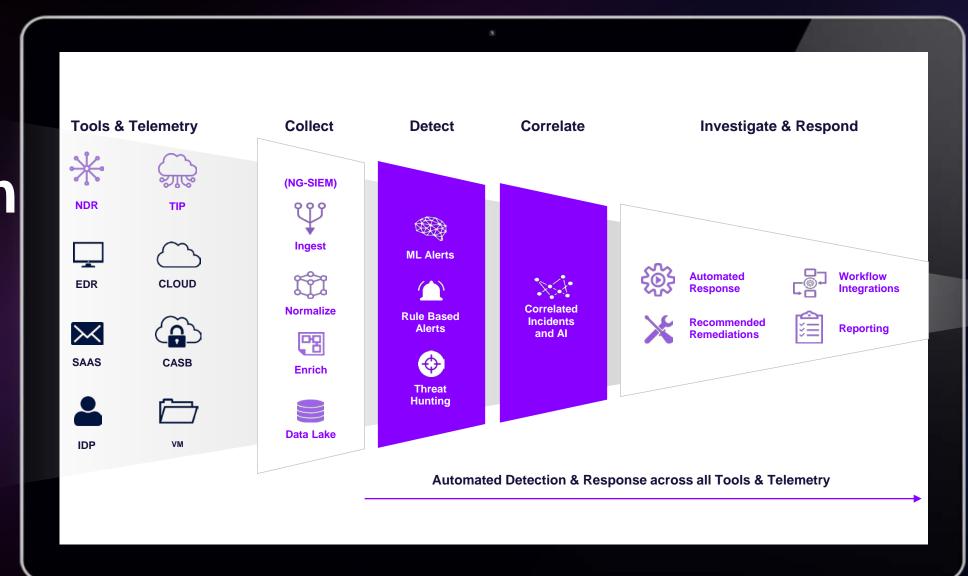

### Al in Cyber Protection And Cyber Security

- Data collection
- Data store
- Data size
- Data reliability
- Whow to retrain?